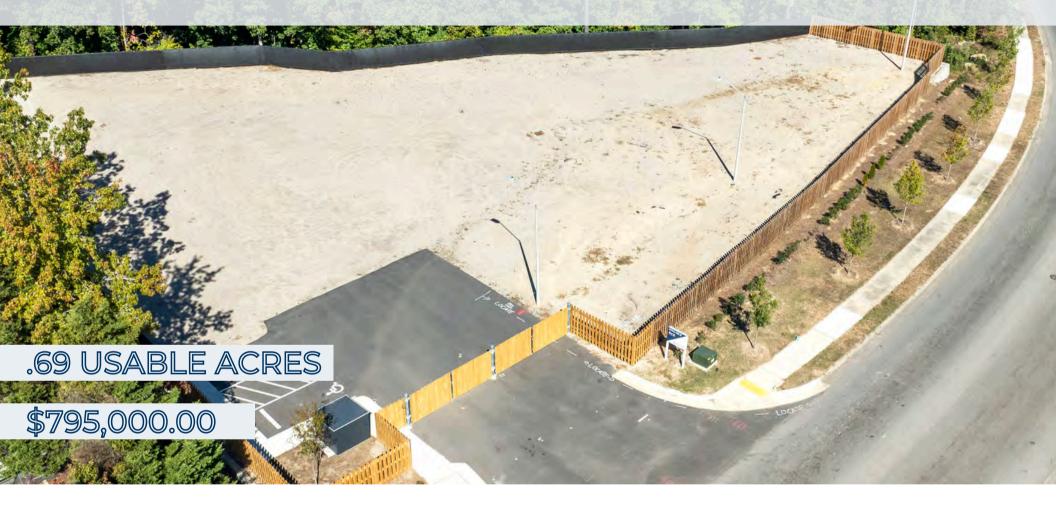

## 1041 CORPORATION PARKWAY | RALEIGH, NC 27610

Outdoor Storage

**PROPERTY HIGHLIGHTS** 