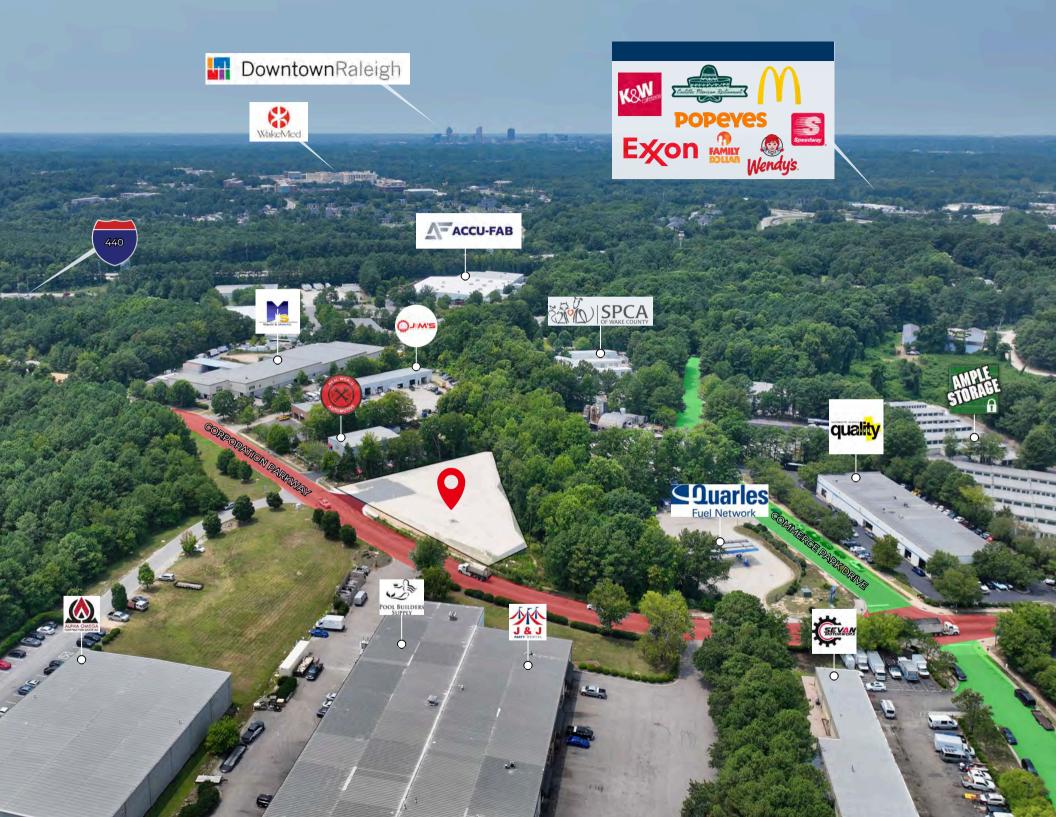

#### **LOCATION INFORMATION**

Street Address: 1041 Corporation Parkway

City, State, Zip: Raleigh, NC 27610

County: Wake

Market: Raleigh

Sub-Market: East Raleigh

#### PROPERTY INFORMATION (CITY OF RALEIGH)

Property Type: Industrial

Zoning: IX-3

Parcel ID: 0243026

Land: 1.91 Acres

## 1041 CORPORATION PARKWAY | RALEIGH, NC 27610

Outdoor Storage

**PROPERTY HIGHLIGHTS** 