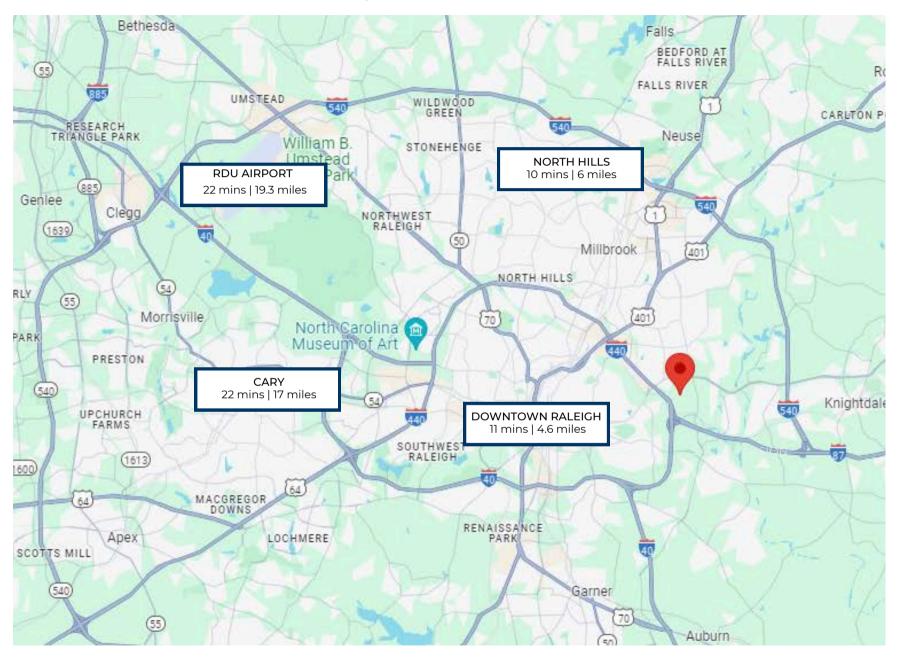

#### **LOCATION INFORMATION**

Street Address: 1041 Corporation Parkway

City, State, Zip: Raleigh, NC 27610

County: Wake

Market: Raleigh

Sub-Market: East Raleigh