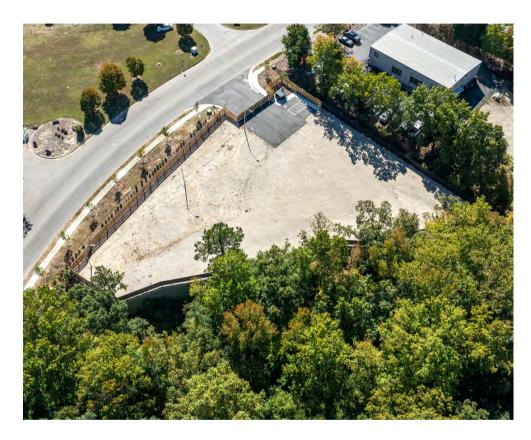

#### PROPERTY INFORMATION (CITY OF RALEIGH)

Property Type: Industrial

Zoning: IX-3

Parcel ID: 0243026

Land: 1.91 Acres

## 1041 CORPORATION PARKWAY | RALEIGH, NC 27610

Outdoor Storage

**PROPERTY HIGHLIGHTS** 